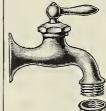

----------------|
| 2-quart  | t | .\$1.05             |                 |                    |
| 4 "      |   | . 1.44              |                 | \$0.30             |
| 4<br>6 " |   | . 1.67              | \$1.89          | .40                |
| 8 "      |   | . 1.80              | 2.12            | .50                |
| 10 "     |   | . 2.03              | 2.34            | .55                |
| 12 "     |   | . 2.34              | 2.57            | .65                |
| 16 "     |   | . 2.84              | 3.20            | .90                |
| 20 "     |   |                     |                 | 1.15               |

12-qt. Manure Watering Can.. .....\$2.50 4-qt. Fern or Low Watering Can... 1.35 Extra Roses for Wotherspoon Watering Can, either coarse or fine, 30c. each.



Showing a No. 3 Acme Hose Couppart attached ling to Spigot



No. 3 part, for attaching to spigot. 15c. each, doz. \$1.40.

No. 4 part, for attaching to hose. This part is equipped with a small snap lever. 25c. each, doz. \$2.40.

Couplings complete, consisting of one No. 3 and one No. 4 part, 35c. each; doz. \$3.60.



Caldwell Band



# **HOSE BANDS**

For fastening couplings and menders in hose

| · |           |            |             |            |        |
|---|-----------|------------|-------------|------------|--------|
| ) | No.       | CAI        | LDWELL'S    | Doz.       | 100    |
| ) | 8-For     | 3-ply hose | LDWELL'S    | \$0.15     | \$0.90 |
|   | 6-For     | 4-ply hose |             | 15         | .90    |
|   |           | н          | UDSON'S     |            |